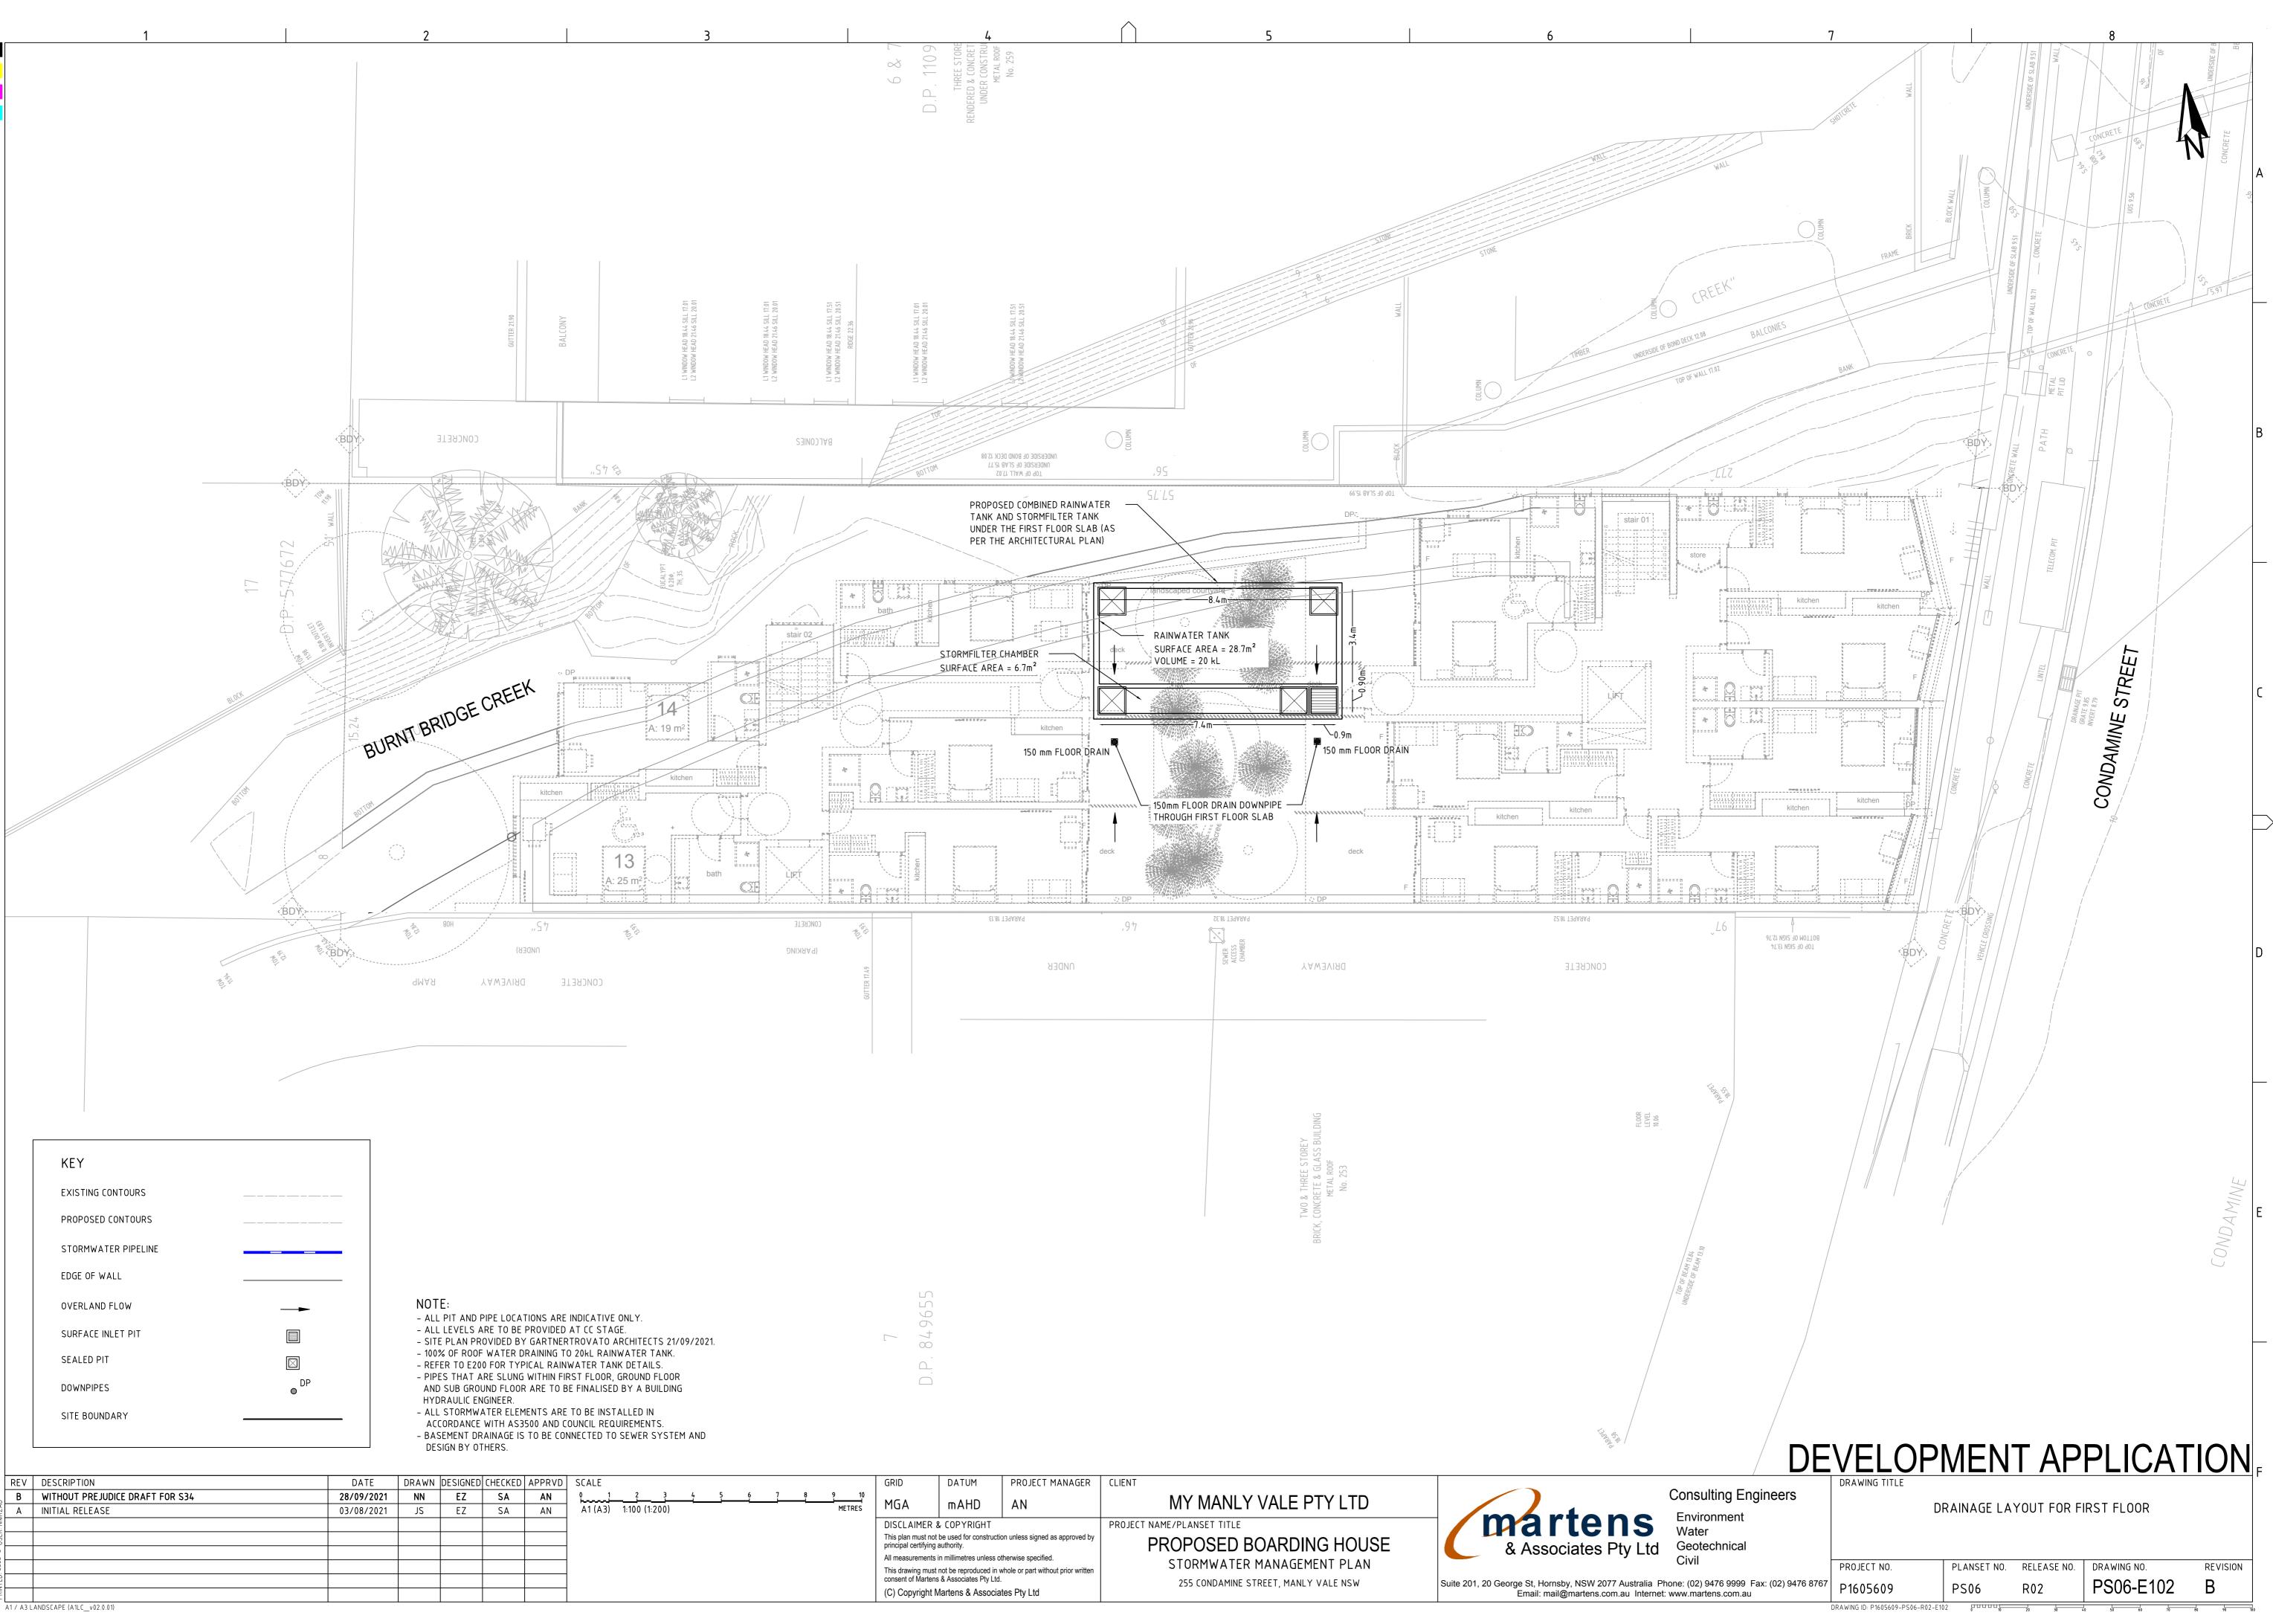

p

| DRAWING LIST |     |                                                        |  |  |  |  |  |  |
|--------------|-----|--------------------------------------------------------|--|--|--|--|--|--|
| DWG NO.      | REV | DWG TITLE                                              |  |  |  |  |  |  |
| GENERAL      |     |                                                        |  |  |  |  |  |  |
| PS06-A000    | В   | COVER SHEET                                            |  |  |  |  |  |  |
| DRAINAGE     |     |                                                        |  |  |  |  |  |  |
| PS06-E100    | В   | DRAINAGE LAYOUT FOR SUBGROUND FLOOR                    |  |  |  |  |  |  |
| PS06-E101    | В   | DRAINAGE LAYOUT FOR GROUND FLOOR                       |  |  |  |  |  |  |
| PS06-E102    | В   | DRAINAGE LAYOUT FOR FIRST FLOOR                        |  |  |  |  |  |  |
| PS06-E200    | В   | TYPICAL SECTION OF BIORETENTION BASIN & RAINWATER TANK |  |  |  |  |  |  |
| PS06-E700    | В   | WATER QUALITY CATCHMENT PLANS, MODELS & RESULTS        |  |  |  |  |  |  |

В

GENERAL NOTES:

- 1. THIS PLAN IS FOR DEVELOPMENT APPLICATION PURPOSE AND NOT FOR CONSTRUCTION. DESIGN TO BE REVIEWED AND UPDATED FOR CONSTRUCTION CERTIFICATE.
- 2. ALL WORK TO BE CARRIED OUT IN ACCORDANCE WITH, AND THESE NOTES ARE TO BE READ IN CONJUNCTION WITH THE RELEVANT AUSTRALIAN STANDARDS, COUNCIL SPECIFICATIONS, AND ALL PROJECT CONSULTANT'S PLANS AND REPORTS.
- INTERNAL SURVEY INFORMATION AND EXTERNAL SITE BOUNDARY SHOWN BASED ON SURVEY INFORMATION PROVIDED BY BEE & LETHBRIDGE 15/09/2020.
   ARCHITECTURAL INFORMATION SHOWN BASED ON DESIGN BY GARTNER TROVATO
- ARCHITECTS 21/09/2021.
- 5. LEVELS ARE TO AUSTRALIAN HEIGHT DATUM (AHD).
   6. FINAL SURFACE CONTOURS ARE BASED ON DESIGN AND EXISTING SURVEY AND LIDAR SURFACES.