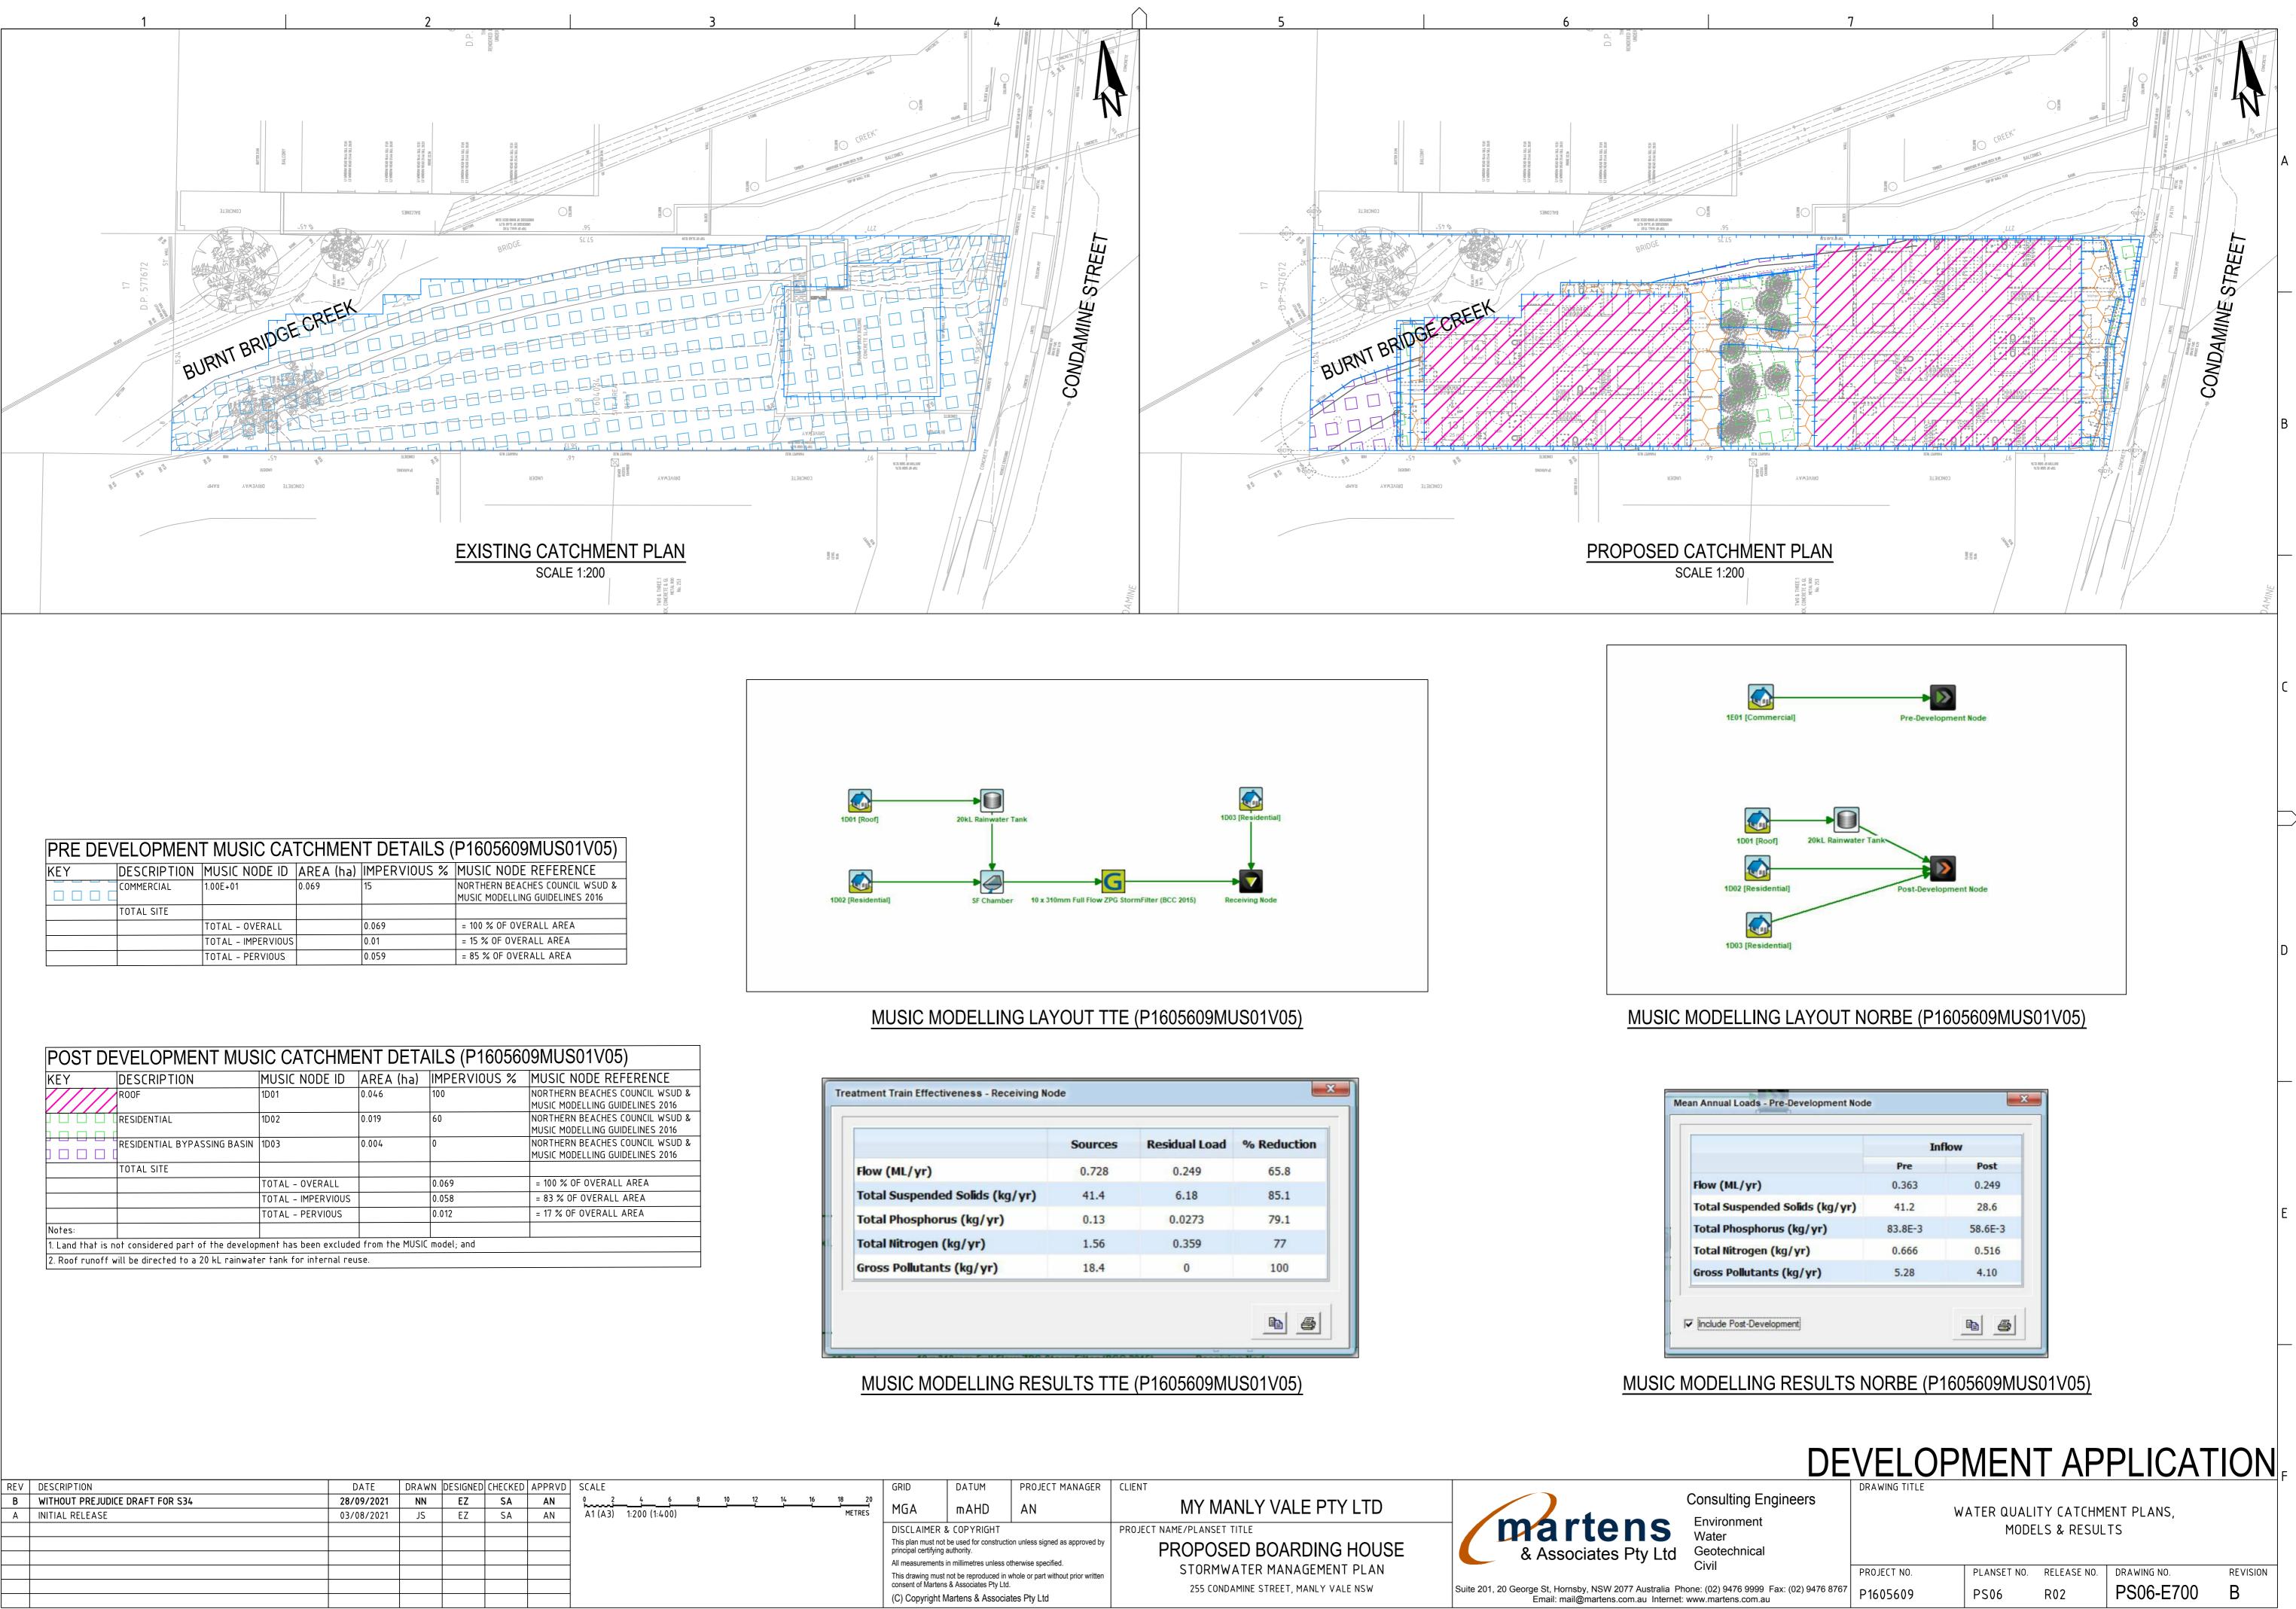

p

| DRAWING LIST |     |                                                        |  |  |  |  |  |  |
|--------------|-----|--------------------------------------------------------|--|--|--|--|--|--|
| DWG NO.      | REV | DWG TITLE                                              |  |  |  |  |  |  |
| GENERAL      |     |                                                        |  |  |  |  |  |  |
| PS06-A000    | В   | COVER SHEET                                            |  |  |  |  |  |  |
| DRAINAGE     |     |                                                        |  |  |  |  |  |  |
| PS06-E100    | В   | DRAINAGE LAYOUT FOR SUBGROUND FLOOR                    |  |  |  |  |  |  |
| PS06-E101    | В   | DRAINAGE LAYOUT FOR GROUND FLOOR                       |  |  |  |  |  |  |
| PS06-E102    | В   | DRAINAGE LAYOUT FOR FIRST FLOOR                        |  |  |  |  |  |  |
| PS06-E200    | В   | TYPICAL SECTION OF BIORETENTION BASIN & RAINWATER TANK |  |  |  |  |  |  |
| PS06-E700    | В   | WATER QUALITY CATCHMENT PLANS, MODELS & RESULTS        |  |  |  |  |  |  |