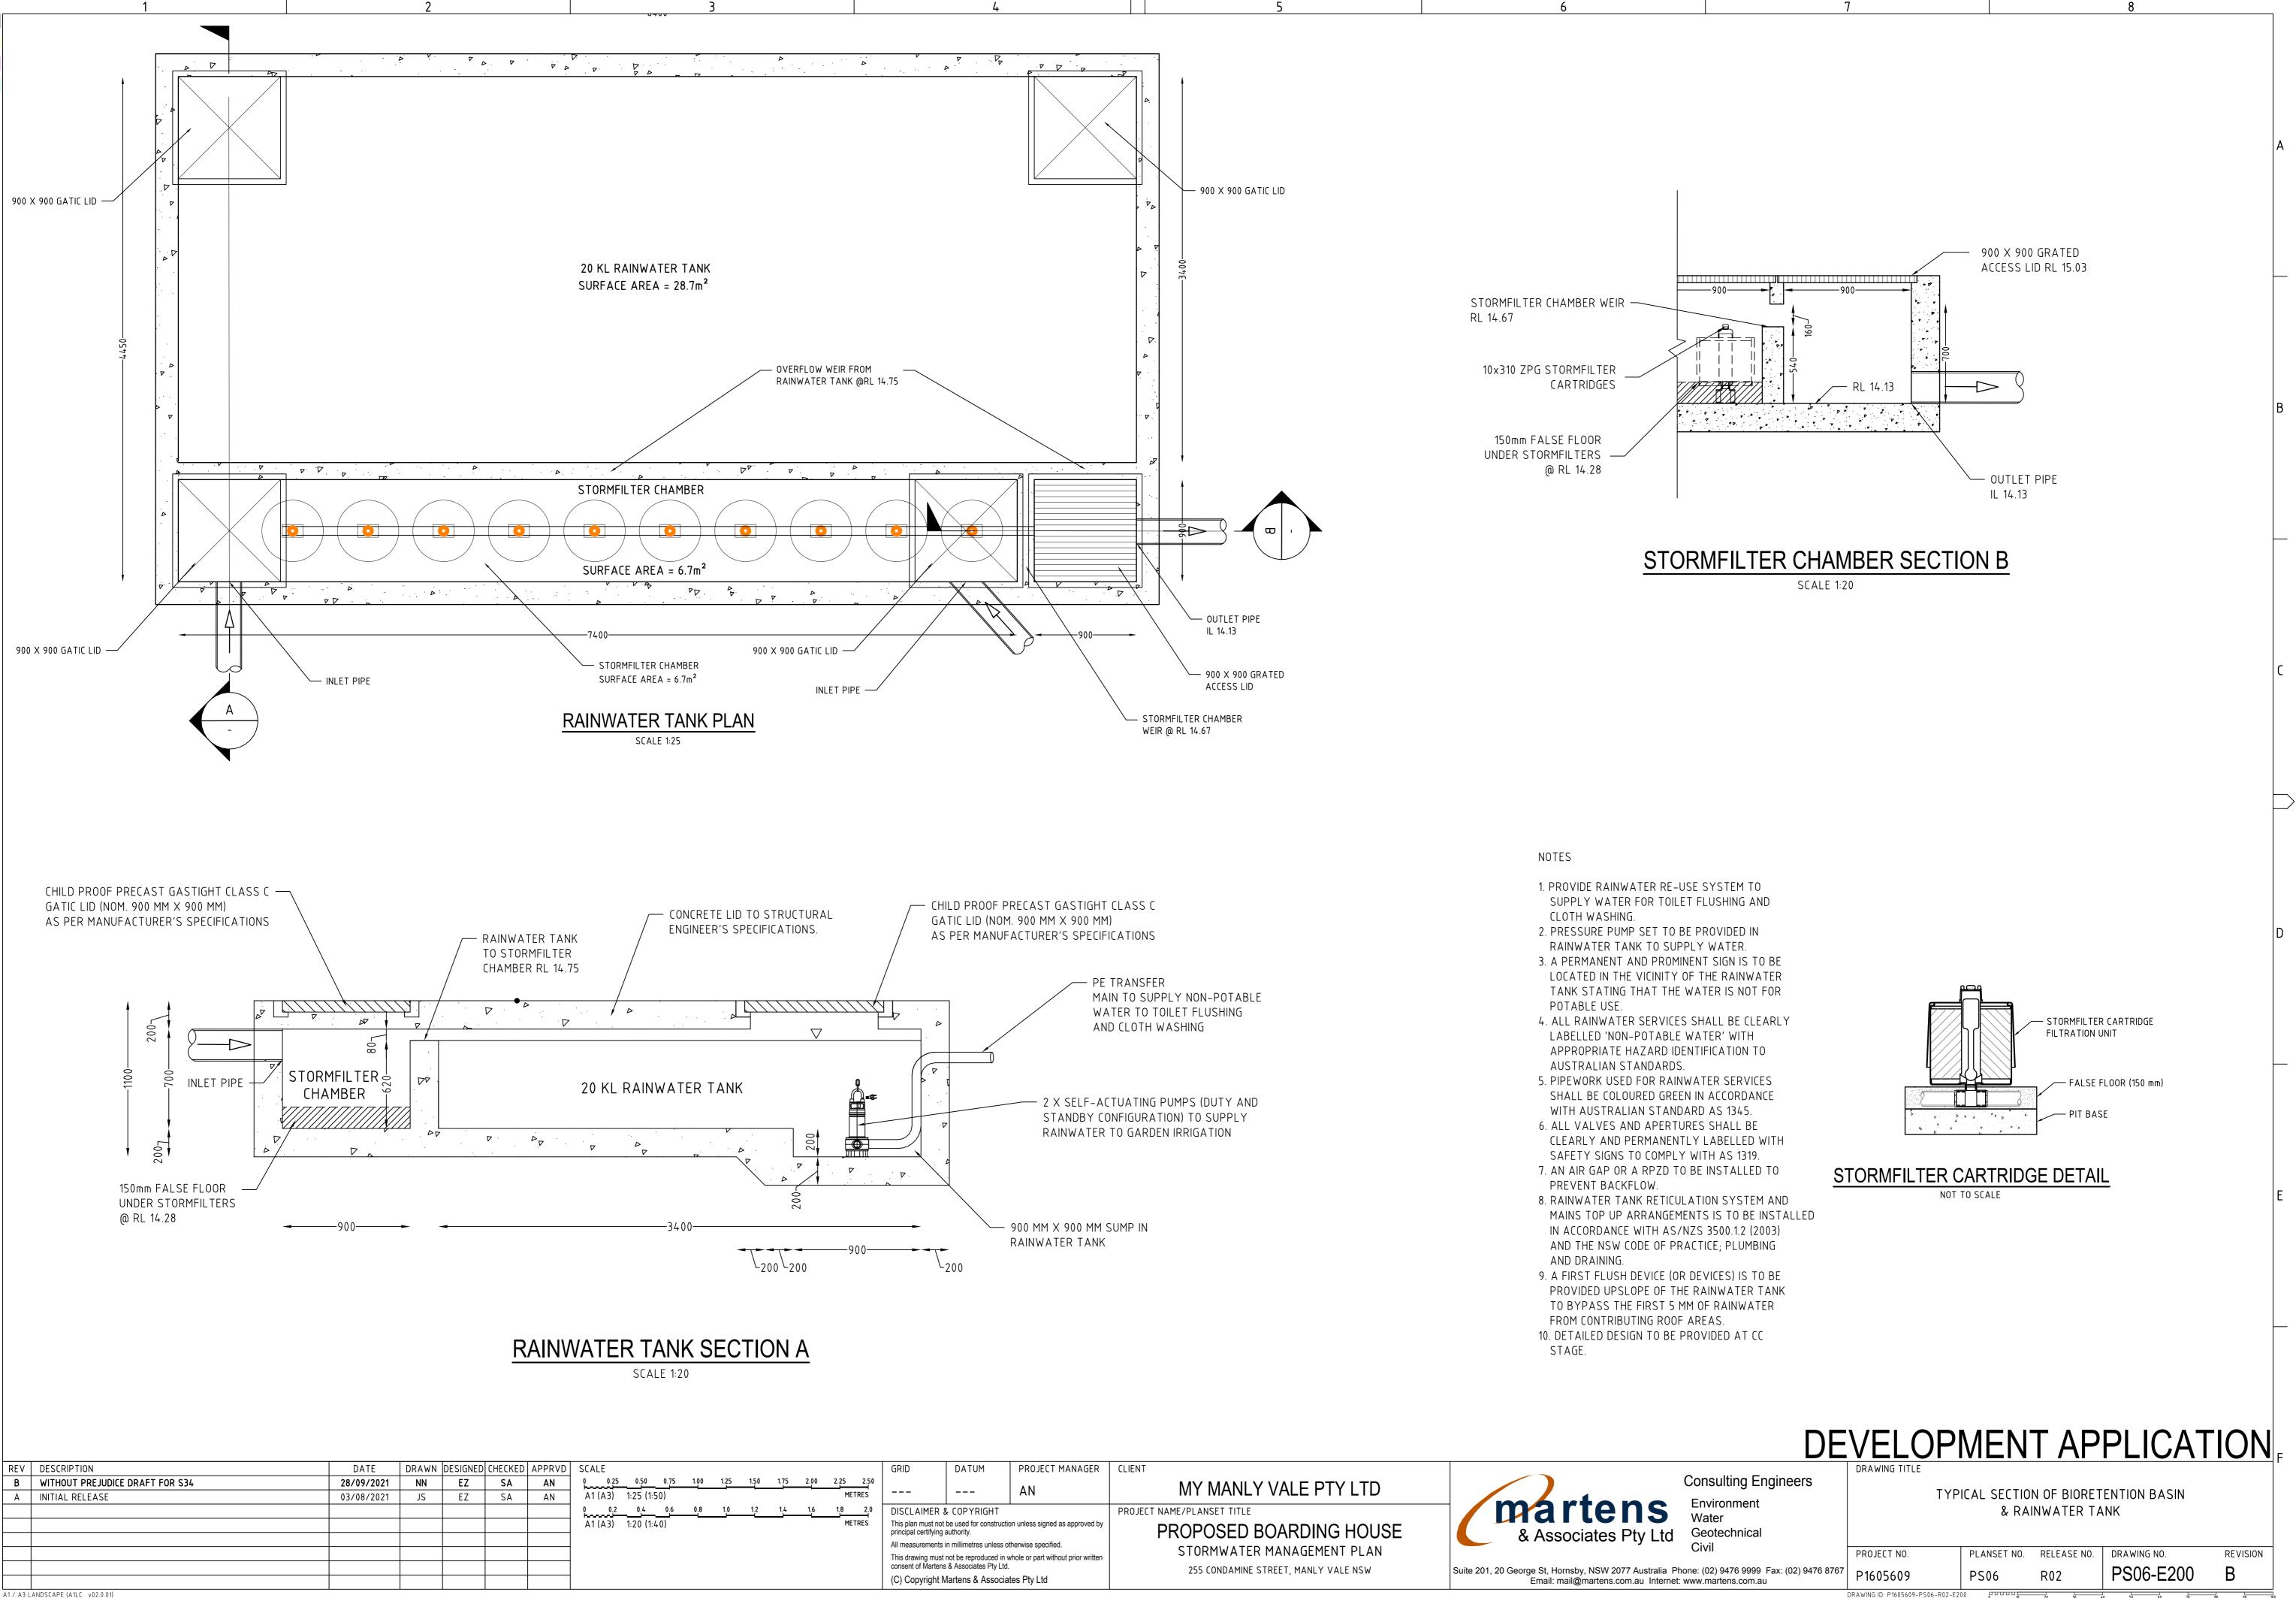

p

| DRAWING LIST |     |                                                        |  |  |  |  |  |  |
|--------------|-----|--------------------------------------------------------|--|--|--|--|--|--|
| DWG NO.      | REV | DWG TITLE                                              |  |  |  |  |  |  |
| GENERAL      |     |                                                        |  |  |  |  |  |  |
| PS06-A000    | В   | COVER SHEET                                            |  |  |  |  |  |  |
| DRAINAGE     |     |                                                        |  |  |  |  |  |  |
| PS06-E100    | В   | DRAINAGE LAYOUT FOR SUBGROUND FLOOR                    |  |  |  |  |  |  |
| PS06-E101    | В   | DRAINAGE LAYOUT FOR GROUND FLOOR                       |  |  |  |  |  |  |
| PS06-E102    | В   | DRAINAGE LAYOUT FOR FIRST FLOOR                        |  |  |  |  |  |  |
| PS06-E200    | В   | TYPICAL SECTION OF BIORETENTION BASIN & RAINWATER TANK |  |  |  |  |  |  |
| PS06-E700    | В   | WATER QUALITY CATCHMENT PLANS, MODELS & RESULTS        |  |  |  |  |  |  |