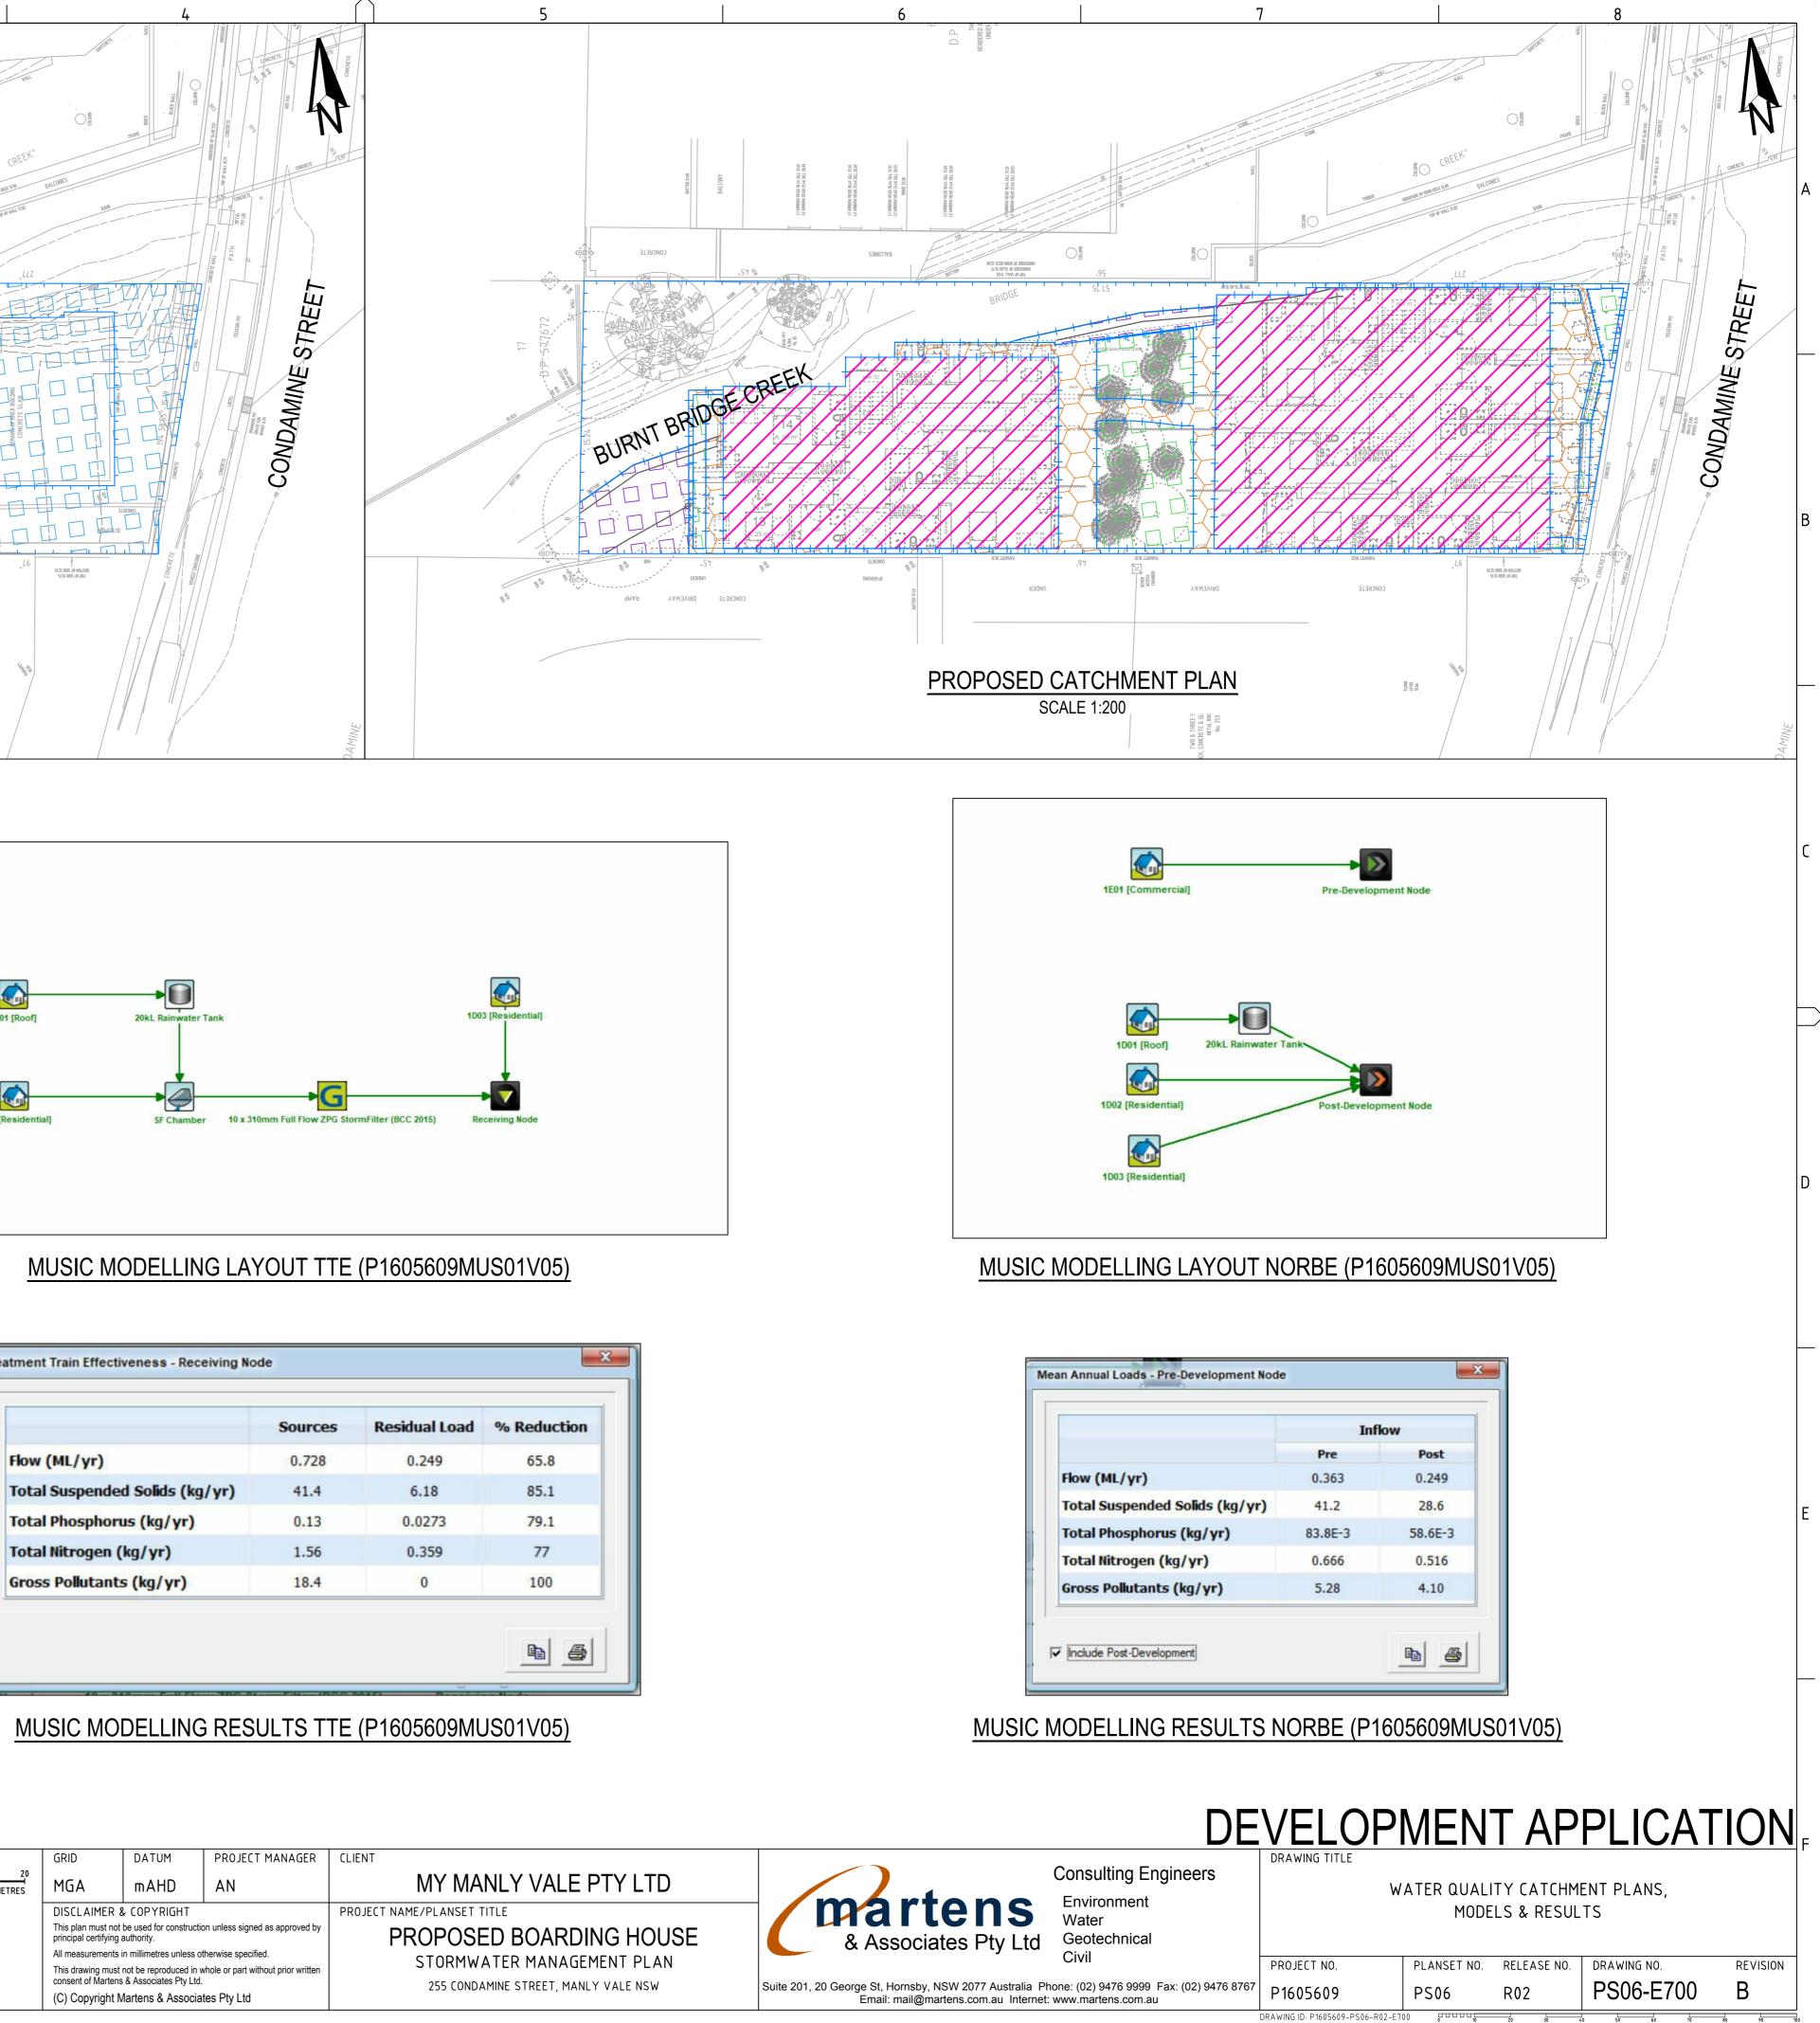

p

| DRAWING LIST |     |                                                        |  |  |  |  |  |  |
|--------------|-----|--------------------------------------------------------|--|--|--|--|--|--|
| DWG NO.      | REV | DWG TITLE                                              |  |  |  |  |  |  |
| GENERAL      |     |                                                        |  |  |  |  |  |  |
| PS06-A000    | В   | COVER SHEET                                            |  |  |  |  |  |  |
| DRAINAGE     |     |                                                        |  |  |  |  |  |  |
| PS06-E100    | В   | DRAINAGE LAYOUT FOR SUBGROUND FLOOR                    |  |  |  |  |  |  |
| PS06-E101    | В   | DRAINAGE LAYOUT FOR GROUND FLOOR                       |  |  |  |  |  |  |
| PS06-E102    | В   | DRAINAGE LAYOUT FOR FIRST FLOOR                        |  |  |  |  |  |  |
| PS06-E200    | В   | TYPICAL SECTION OF BIORETENTION BASIN & RAINWATER TANK |  |  |  |  |  |  |
| PS06-E700    | В   | WATER QUALITY CATCHMENT PLANS, MODELS & RESULTS        |  |  |  |  |  |  |