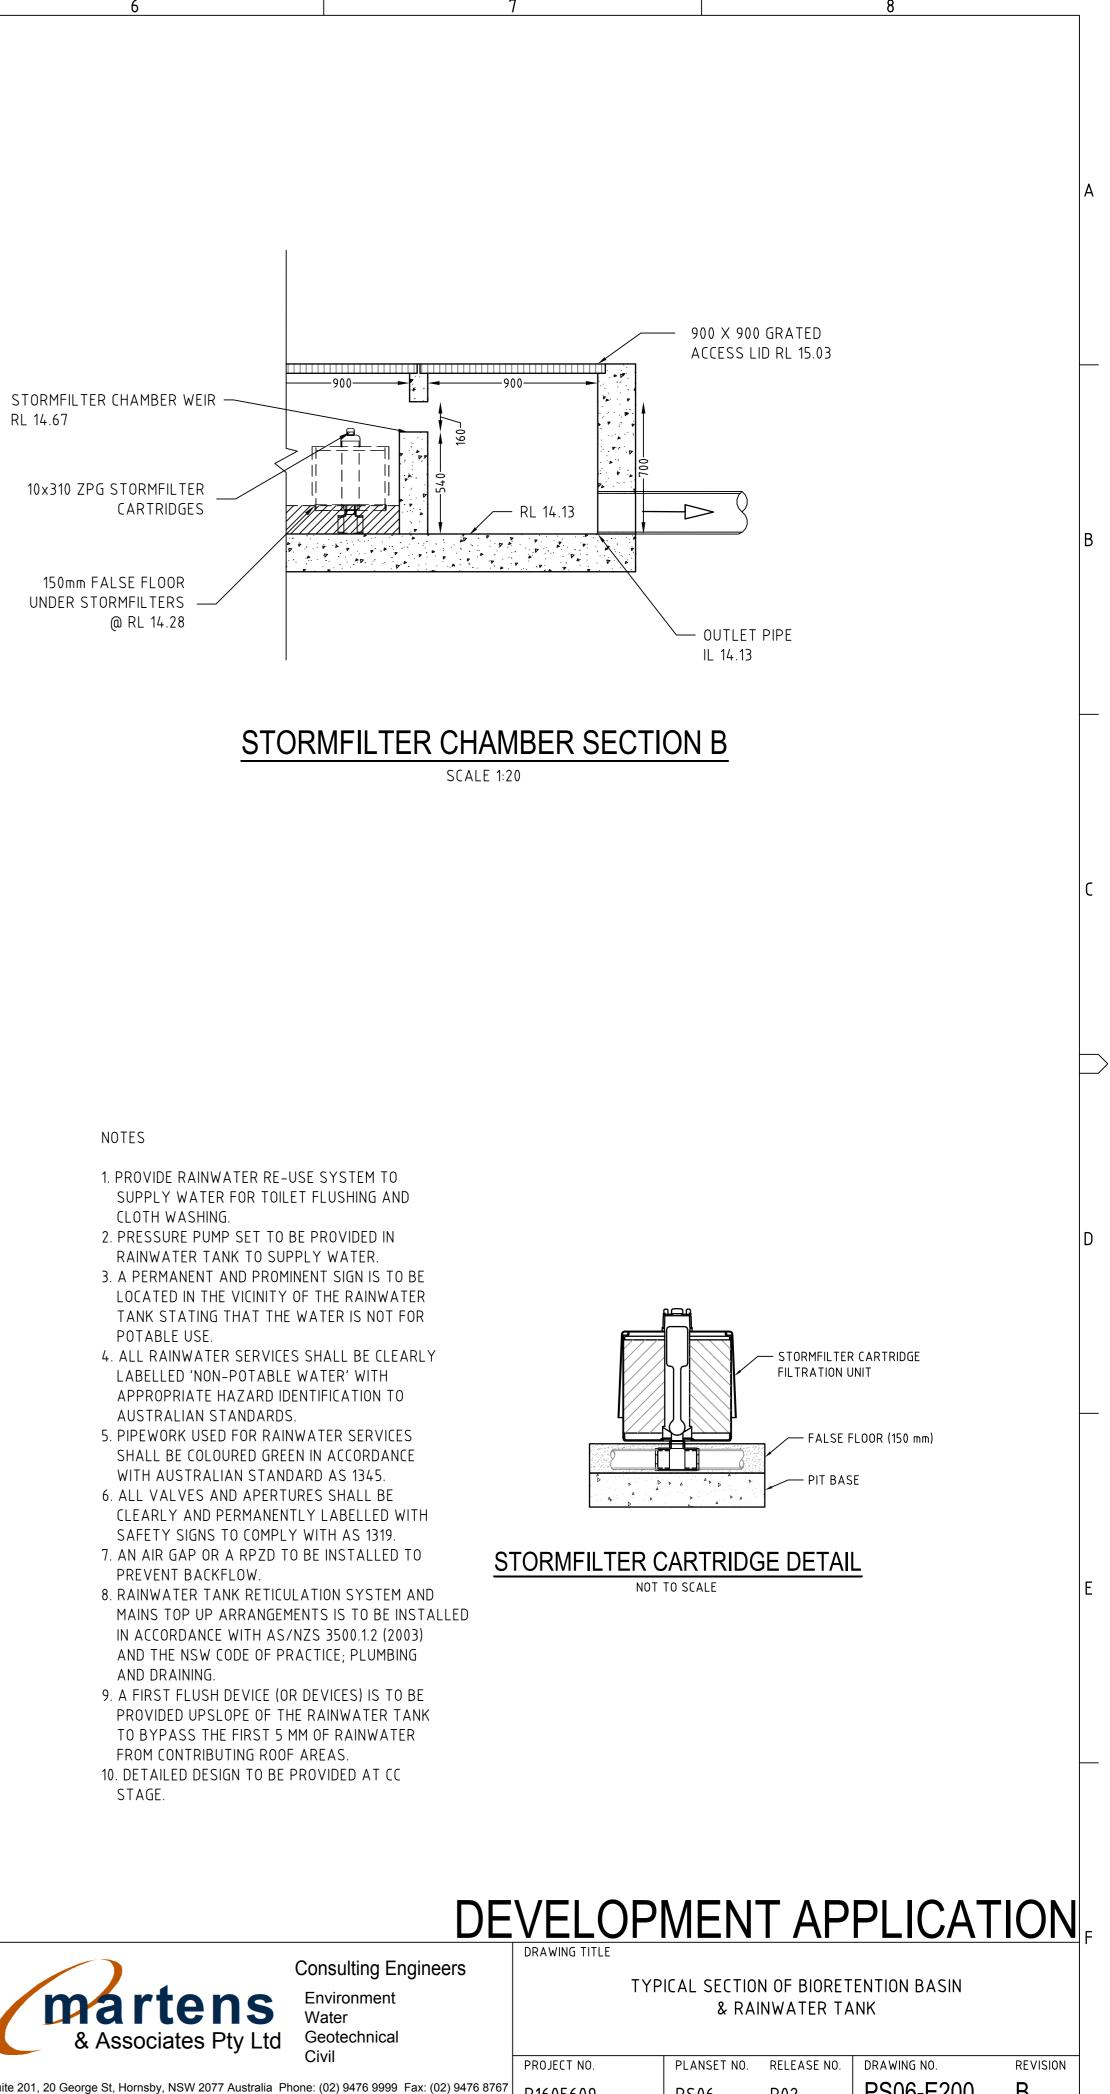

p

| DRAWING LIST |     |                                                        |  |  |  |  |  |  |
|--------------|-----|--------------------------------------------------------|--|--|--|--|--|--|
| DWG NO.      | REV | DWG TITLE                                              |  |  |  |  |  |  |
| GENERAL      |     |                                                        |  |  |  |  |  |  |
| PS06-A000    | В   | COVER SHEET                                            |  |  |  |  |  |  |
| DRAINAGE     |     |                                                        |  |  |  |  |  |  |
| PS06-E100    | В   | DRAINAGE LAYOUT FOR SUBGROUND FLOOR                    |  |  |  |  |  |  |
| PS06-E101    | В   | DRAINAGE LAYOUT FOR GROUND FLOOR                       |  |  |  |  |  |  |
| PS06-E102    | В   | DRAINAGE LAYOUT FOR FIRST FLOOR                        |  |  |  |  |  |  |
| PS06-E200    | В   | TYPICAL SECTION OF BIORETENTION BASIN & RAINWATER TANK |  |  |  |  |  |  |
| PS06-E700    | В   | WATER QUALITY CATCHMENT PLANS, MODELS & RESULTS        |  |  |  |  |  |  |