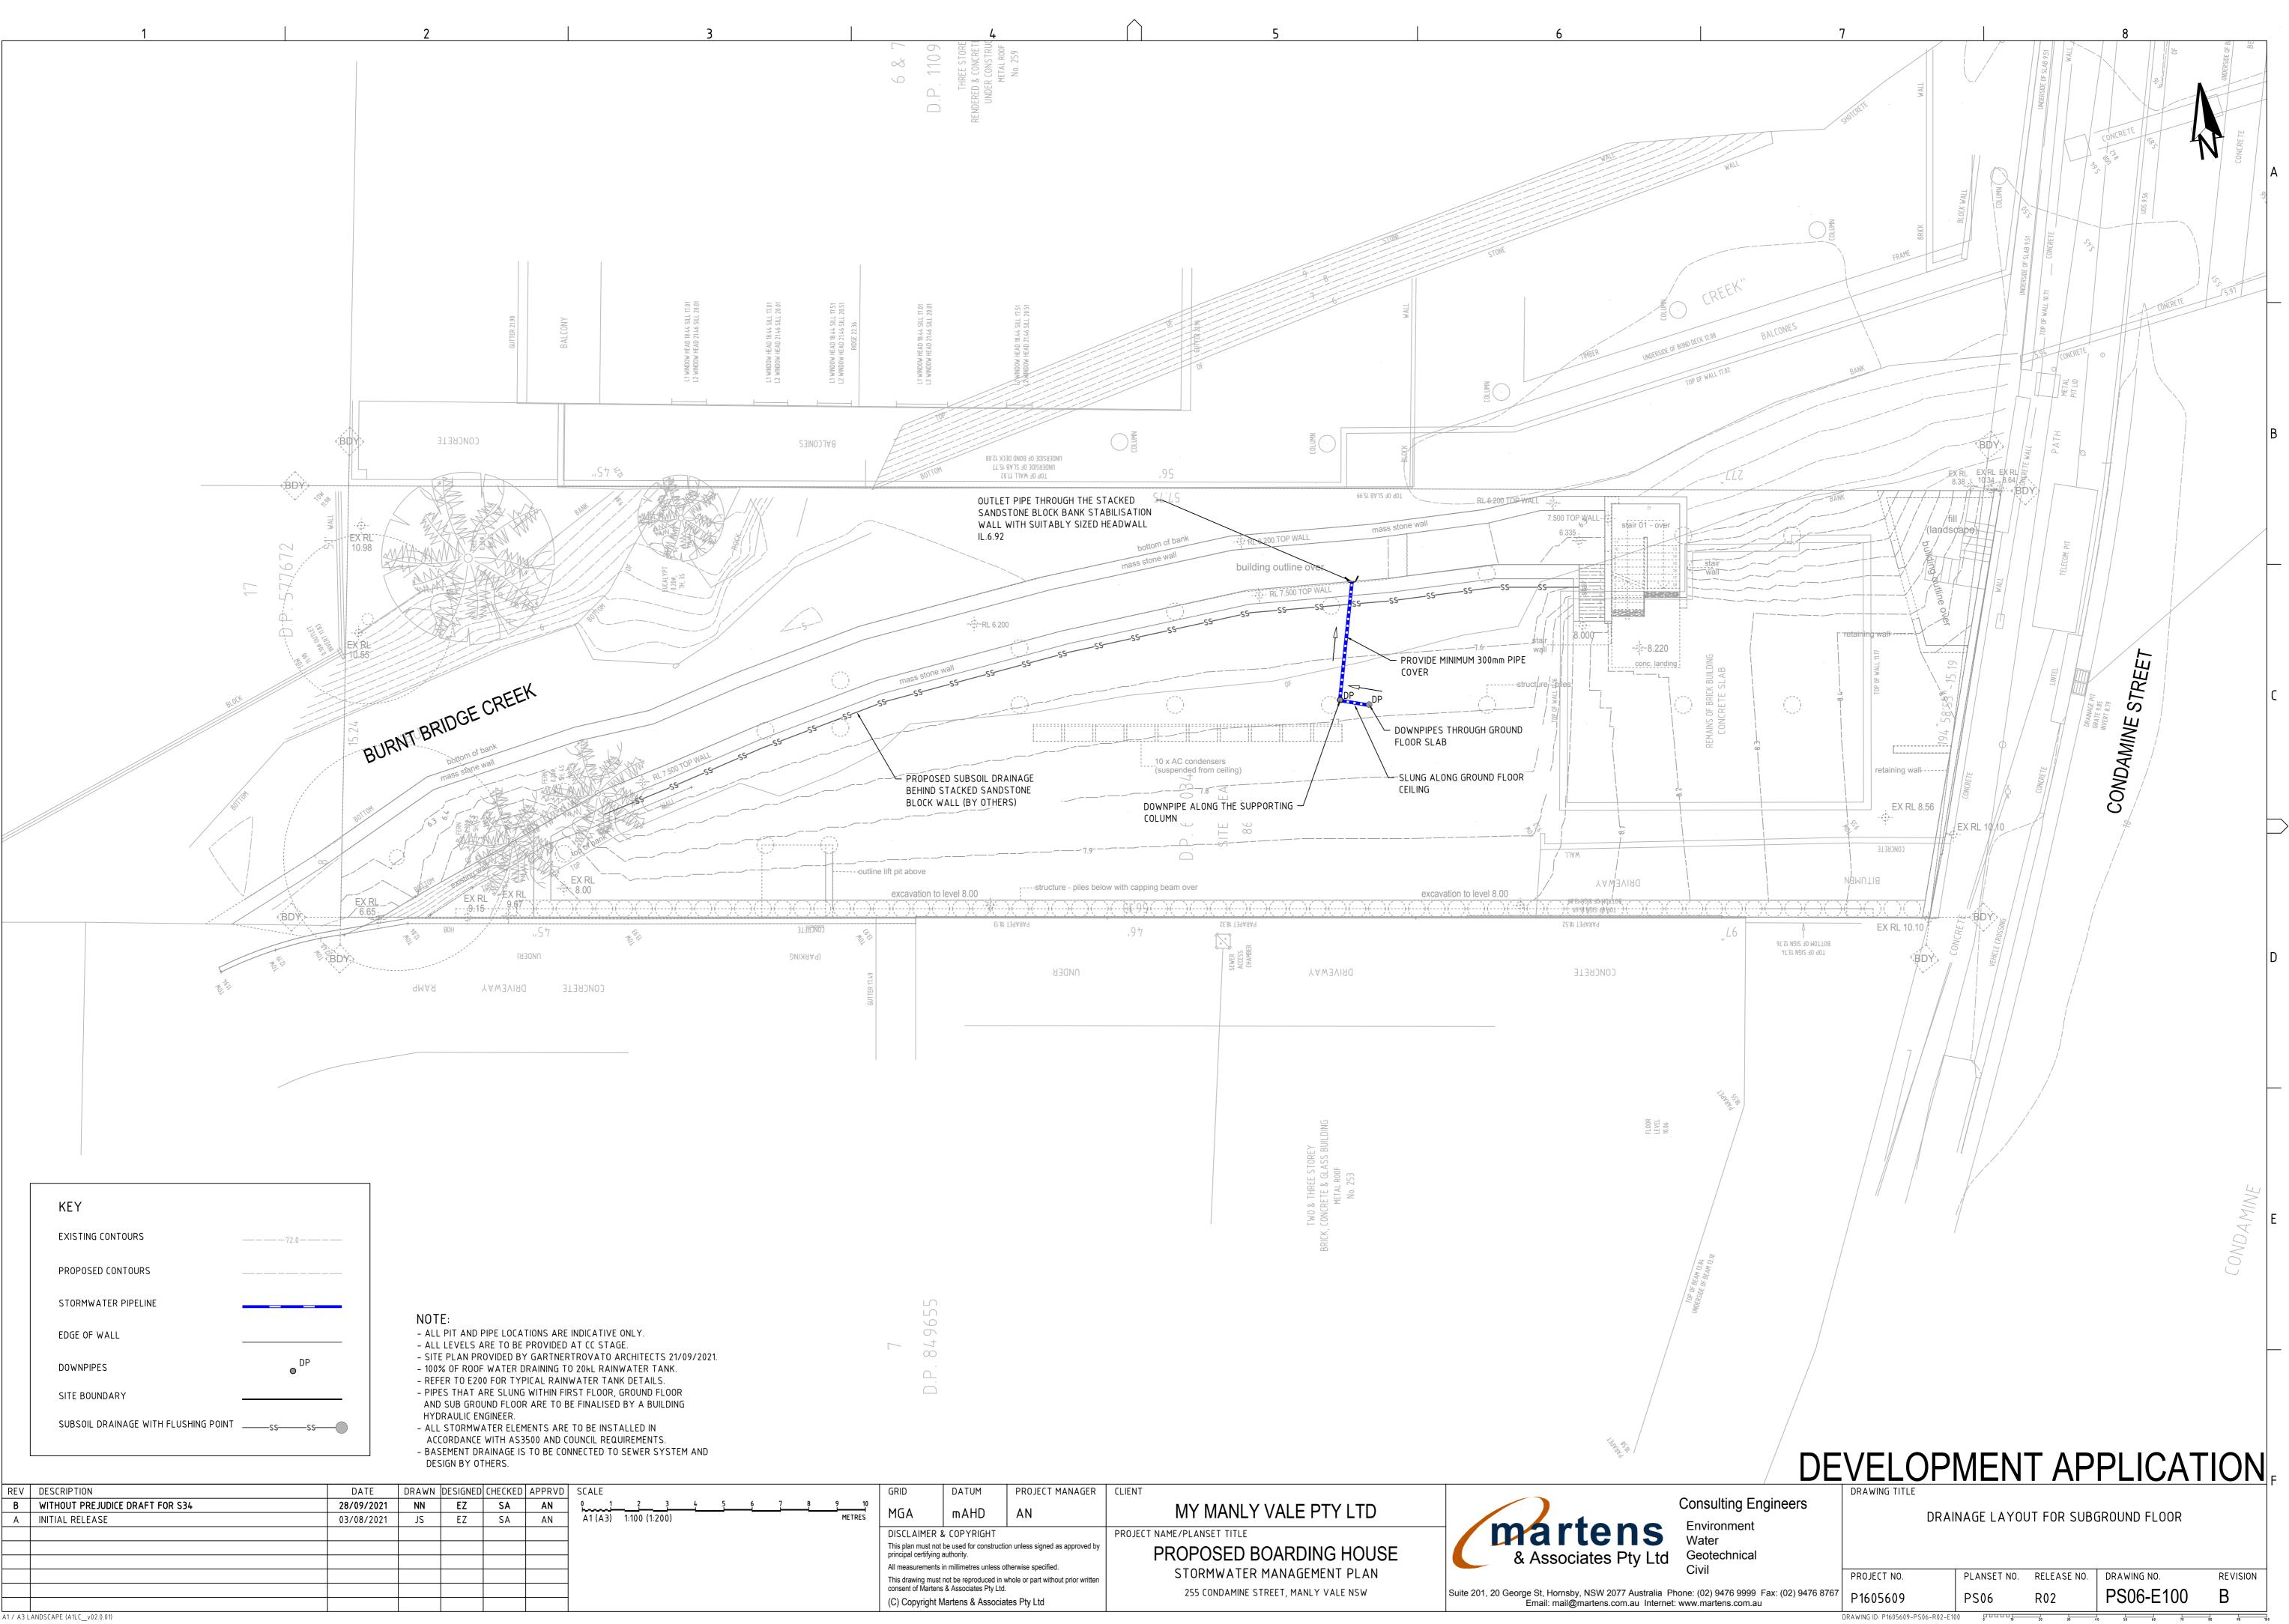

p

| DRAWING LIST |     |                                                        |  |  |  |  |  |  |
|--------------|-----|--------------------------------------------------------|--|--|--|--|--|--|
| DWG NO.      | REV | DWG TITLE                                              |  |  |  |  |  |  |
| GENERAL      |     |                                                        |  |  |  |  |  |  |
| PS06-A000    | В   | COVER SHEET                                            |  |  |  |  |  |  |
| DRAINAGE     |     |                                                        |  |  |  |  |  |  |
| PS06-E100    | В   | DRAINAGE LAYOUT FOR SUBGROUND FLOOR                    |  |  |  |  |  |  |
| PS06-E101    | В   | DRAINAGE LAYOUT FOR GROUND FLOOR                       |  |  |  |  |  |  |
| PS06-E102    | В   | DRAINAGE LAYOUT FOR FIRST FLOOR                        |  |  |  |  |  |  |
| PS06-E200    | В   | TYPICAL SECTION OF BIORETENTION BASIN & RAINWATER TANK |  |  |  |  |  |  |
| PS06-E700    | В   | WATER QUALITY CATCHMENT PLANS, MODELS & RESULTS        |  |  |  |  |  |  |

В

GENERAL NOTES:

- 1. THIS PLAN IS FOR DEVELOPMENT APPLICATION PURPOSE AND NOT FOR CONSTRUCTION. DESIGN TO BE REVIEWED AND UPDATED FOR CONSTRUCTION CERTIFICATE.
- 2. ALL WORK TO BE CARRIED OUT IN ACCORDANCE WITH, AND THESE NOTES ARE TO BE READ IN CONJUNCTION WITH THE RELEVANT AUSTRALIAN STANDARDS, COUNCIL SPECIFICATIONS, AND ALL PROJECT CONSULTANT'S PLANS AND REPORTS.
- INTERNAL SURVEY INFORMATION AND EXTERNAL SITE BOUNDARY SHOWN BASED ON SURVEY INFORMATION PROVIDED BY BEE & LETHBRIDGE 15/09/2020.
   ARCHITECTURAL INFORMATION SHOWN BASED ON DESIGN BY GARTNER TROVATO
- ARCHITECTS 21/09/2021.
- 5. LEVELS ARE TO AUSTRALIAN HEIGHT DATUM (AHD).
   6. FINAL SURFACE CONTOURS ARE BASED ON DESIGN AND EXISTING SURVEY AND LIDAR SURFACES.