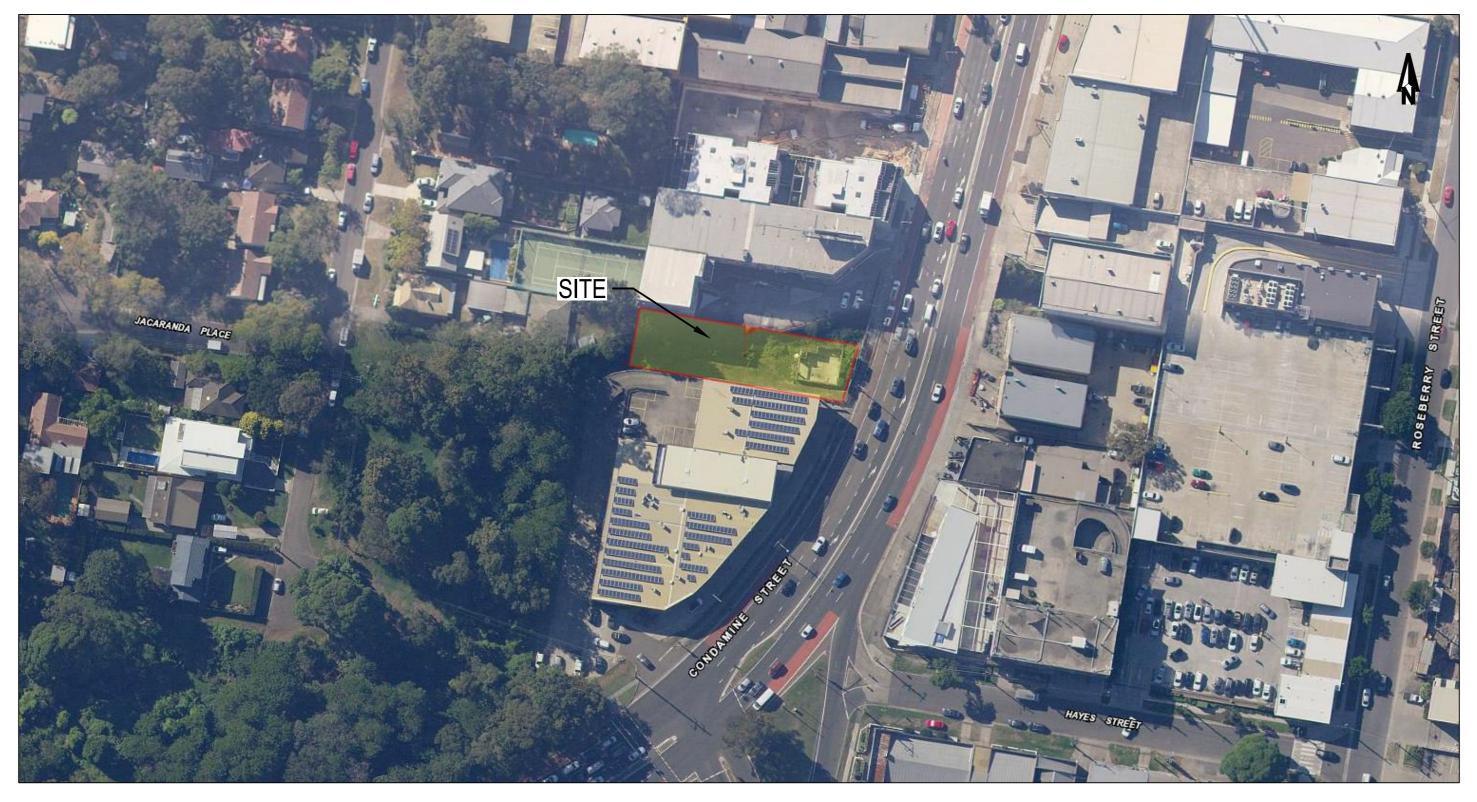

# PROJECT:PROPOSED BOARDING HOUSEPLANSET:STORMWATER MANAGEMENT PLANCLIENT:MY MANLY VALE PTY LTD

LOCALITY PLAN NOT TO SCALE

# LGA: NORTHERN BEACHES COUNCIL

255 CONDAMINE STREET, MANLY VALE NSW LOT 8 DP 604034

|                                   | -                               |            |       |          |         |        |  |  |
|-----------------------------------|---------------------------------|------------|-------|----------|---------|--------|--|--|
| REV                               | DESCRIPTION                     | DATE       | DRAWN | DESIGNED | CHECKED | APPRVD |  |  |
| B                                 | WITHOUT PREJUDICE DRAFT FOR S34 | 28/09/2021 | NN    | EZ       | SA      | AN     |  |  |
| A NNIKZA                          | INITIAL RELEASE                 | 03/08/2021 | JS    | EZ       | SA      | AN     |  |  |
|                                   |                                 |            |       |          |         |        |  |  |
| USER:                             |                                 |            |       |          |         |        |  |  |
| 1                                 |                                 |            |       |          |         |        |  |  |
|                                   |                                 |            |       |          |         |        |  |  |
| ITED:                             |                                 |            |       |          |         |        |  |  |
| PRIN                              |                                 |            |       |          |         |        |  |  |
| A1 / A3 LANDSCAPE (A1LC_v02.0.01) |                                 |            |       |          |         |        |  |  |