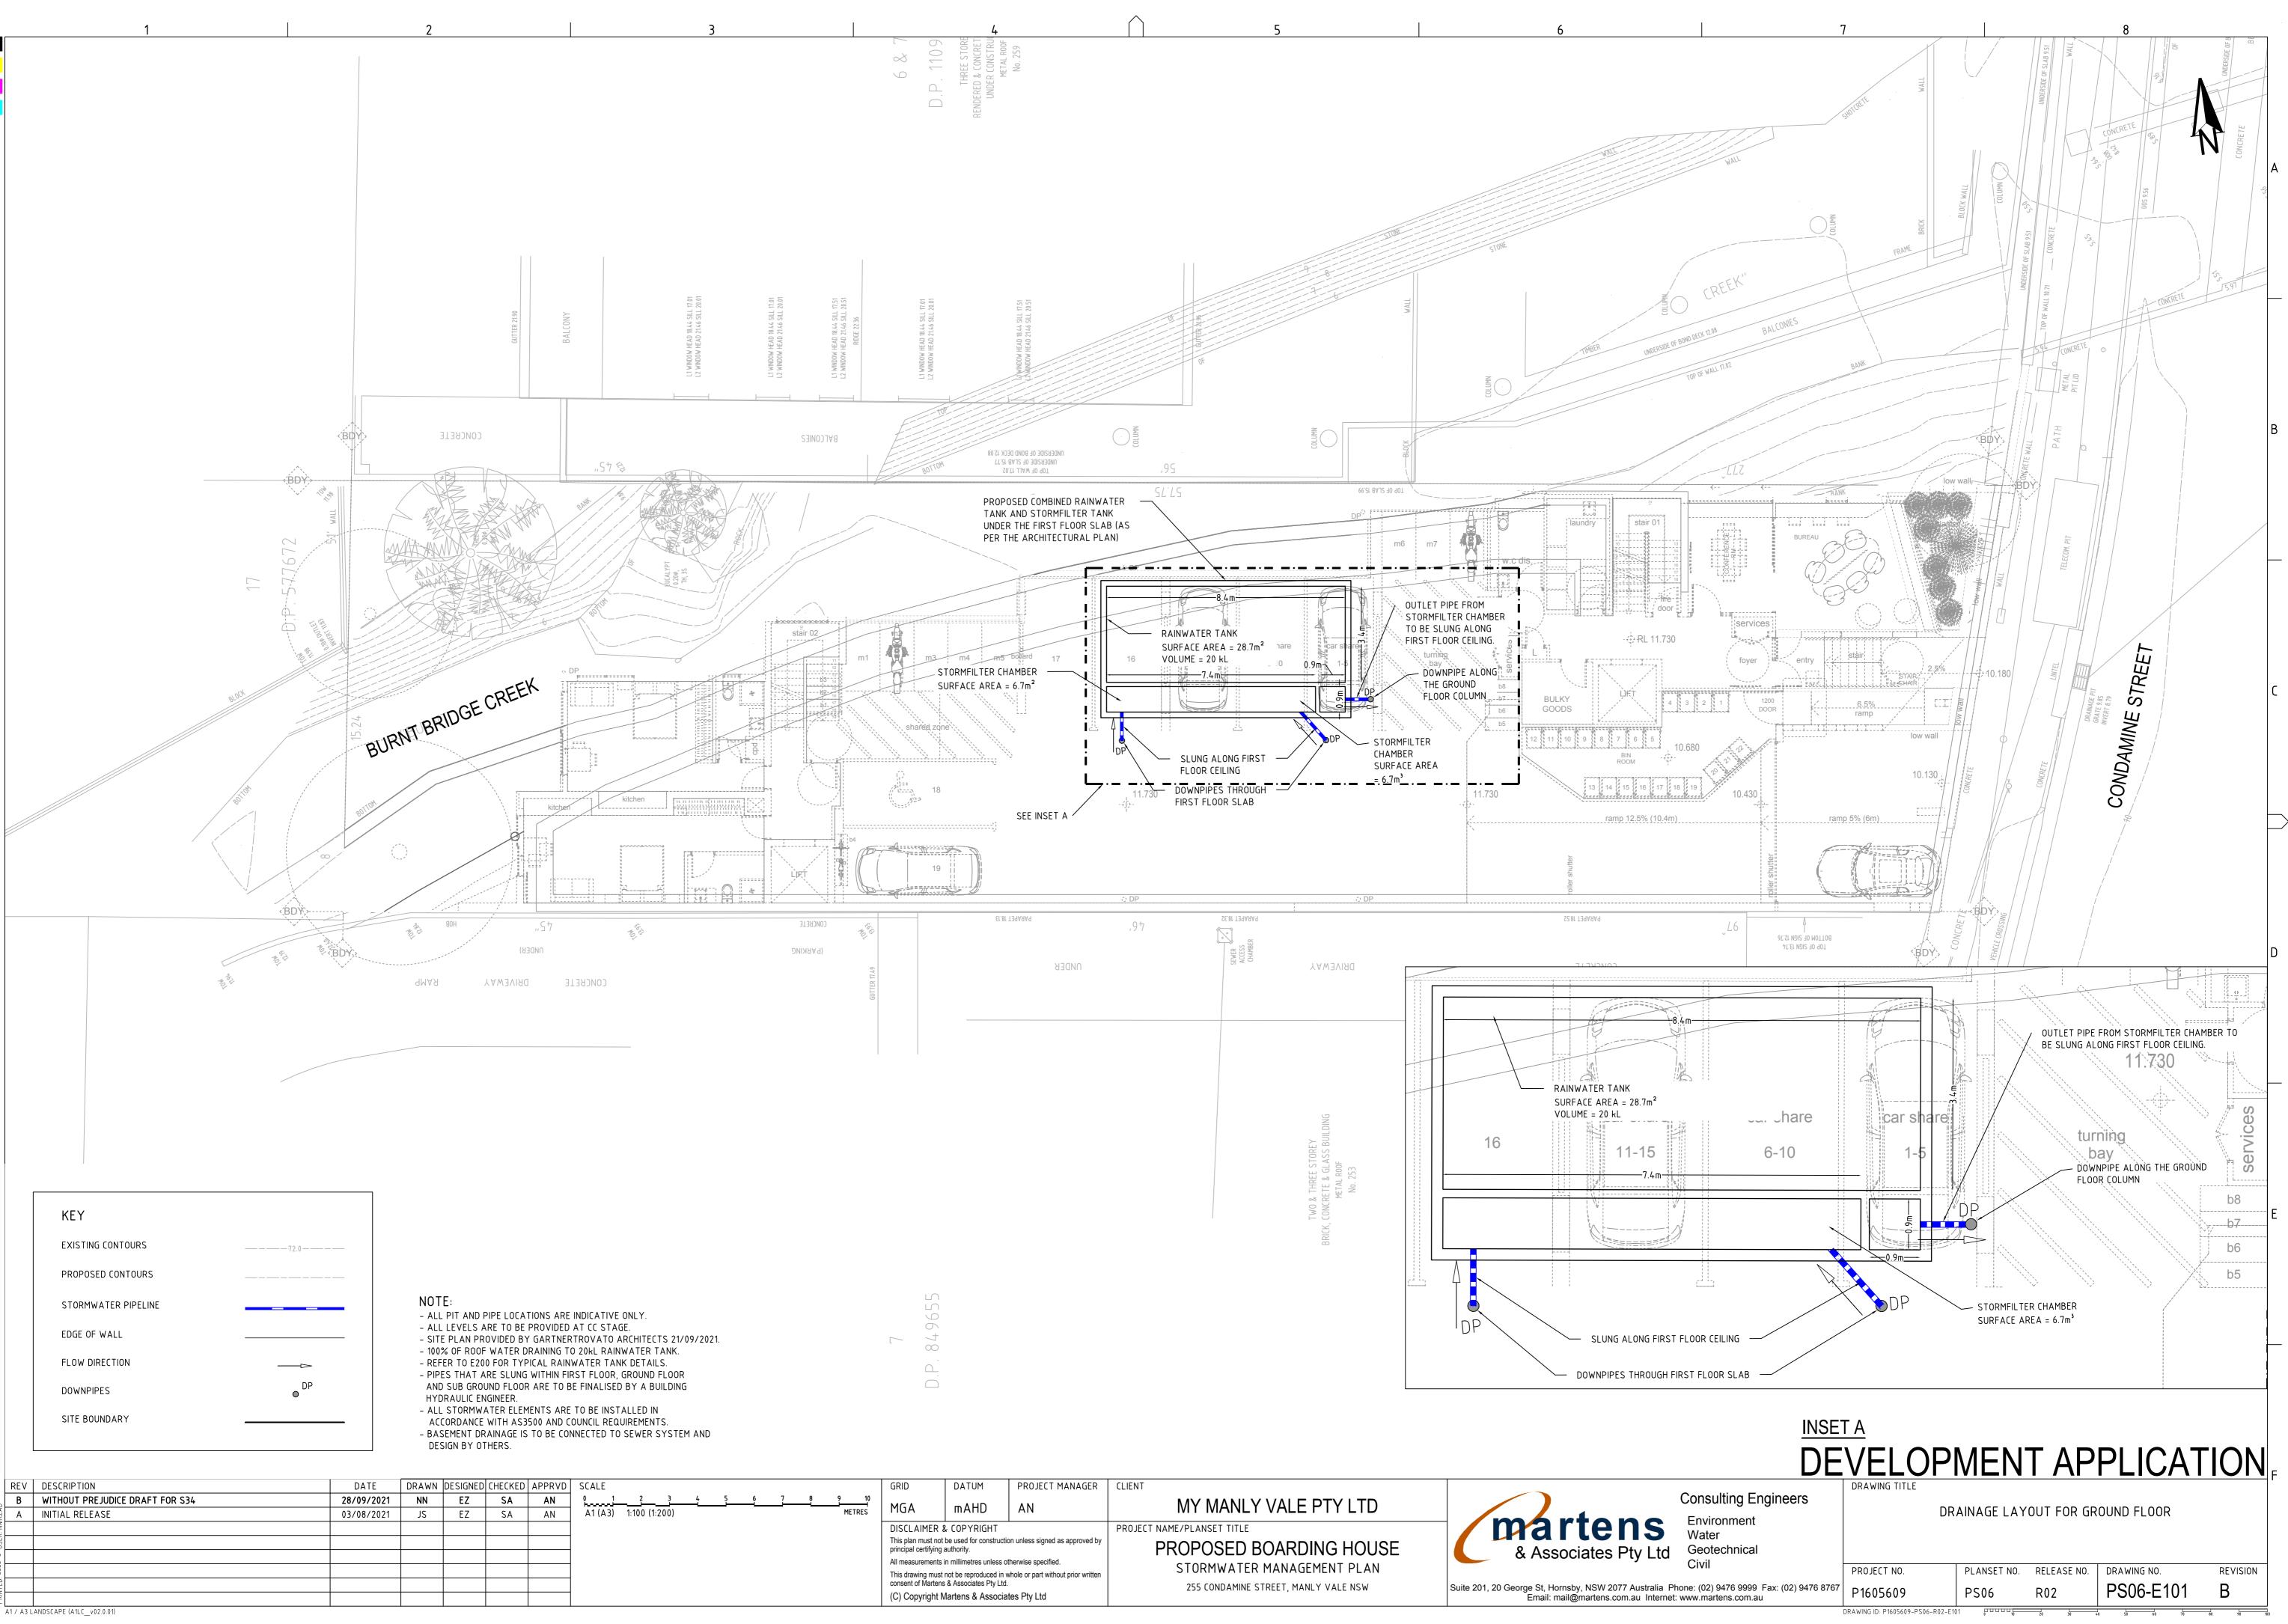

p

| DRAWING LIST |     |                                                        |  |  |  |  |  |  |
|--------------|-----|--------------------------------------------------------|--|--|--|--|--|--|
| DWG NO.      | REV | DWG TITLE                                              |  |  |  |  |  |  |
| GENERAL      |     |                                                        |  |  |  |  |  |  |
| PS06-A000    | В   | COVER SHEET                                            |  |  |  |  |  |  |
| DRAINAGE     |     |                                                        |  |  |  |  |  |  |
| PS06-E100    | В   | DRAINAGE LAYOUT FOR SUBGROUND FLOOR                    |  |  |  |  |  |  |
| PS06-E101    | В   | DRAINAGE LAYOUT FOR GROUND FLOOR                       |  |  |  |  |  |  |
| PS06-E102    | В   | DRAINAGE LAYOUT FOR FIRST FLOOR                        |  |  |  |  |  |  |
| PS06-E200    | В   | TYPICAL SECTION OF BIORETENTION BASIN & RAINWATER TANK |  |  |  |  |  |  |
| PS06-E700    | В   | WATER QUALITY CATCHMENT PLANS, MODELS & RESULTS        |  |  |  |  |  |  |

В

GENERAL NOTES:

- 1. THIS PLAN IS FOR DEVELOPMENT APPLICATION PURPOSE AND NOT FOR CONSTRUCTION. DESIGN TO BE REVIEWED AND UPDATED FOR CONSTRUCTION CERTIFICATE.
- 2. ALL WORK TO BE CARRIED OUT IN ACCORDANCE WITH, AND THESE NOTES ARE TO BE READ IN CONJUNCTION WITH THE RELEVANT AUSTRALIAN STANDARDS, COUNCIL SPECIFICATIONS, AND ALL PROJECT CONSULTANT'S PLANS AND REPORTS.
- INTERNAL SURVEY INFORMATION AND EXTERNAL SITE BOUNDARY SHOWN BASED ON SURVEY INFORMATION PROVIDED BY BEE & LETHBRIDGE 15/09/2020.
   ARCHITECTURAL INFORMATION SHOWN BASED ON DESIGN BY GARTNER TROVATO
- ARCHITECTS 21/09/2021.
- 5. LEVELS ARE TO AUSTRALIAN HEIGHT DATUM (AHD).
   6. FINAL SURFACE CONTOURS ARE BASED ON DESIGN AND EXISTING SURVEY AND LIDAR SURFACES.